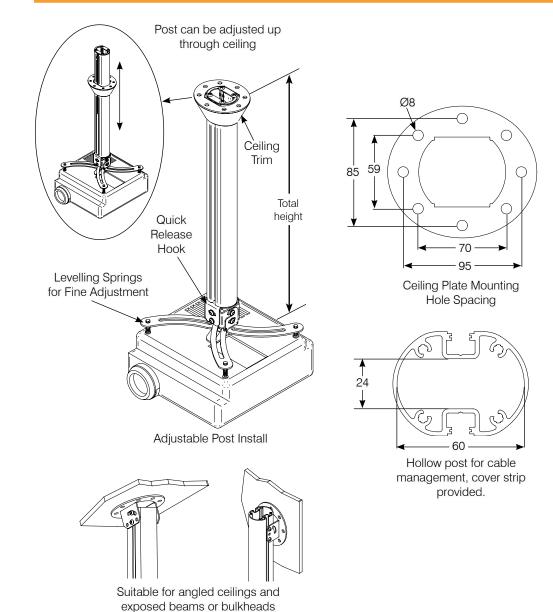

## LP Morgan Skyhook - Adjustable Post 500 to 2000mm

All dimensions in mm

## Features:

- Stylish adjustable arms to suit most base-mounted projector models.
  M3, M4, M5 and M6 set screws provided.
- Ceiling Trim to cover ceiling cut-out and bolts.
- Independently lockable Yaw, Tilt and Pan adjustments.
- Hollow Tube for effective Cable Management.
- Height Adjustable Post may be shortened.
- Standard (3mm thick) Adjustable Arms certified to carry 12 kg maximum.
- Custom Powder Coating available (extra charge)
- Custom Post length available (extra charge)

## Optional retrofit kits:

- Heavy Duty (5mm thick) Adjustable Arms certified to carry 25 kg maximum.
- Heavy Duty Arms available in Standard and Extra Long lengths. (See Direct to Ceiling specification sheet for further details)